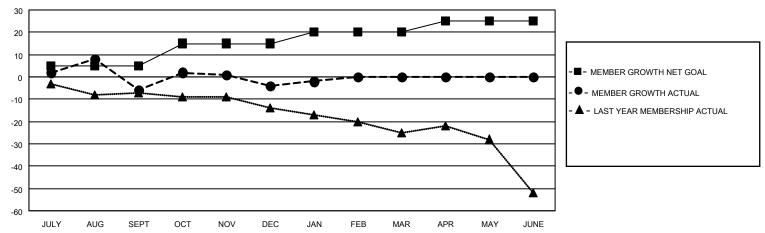

## GOALS AND ACTUAL MEMBERS CUMULATIVE

| DROPPED CLUBS: 1 |    | 11 CLUBS OF 35 ADDED 1 OR<br>MORE NEW MEMBERS | GENDER DISTRIBUTION       |              |  |
|------------------|----|-----------------------------------------------|---------------------------|--------------|--|
|                  |    | MORE NEW MEMBERS                              | MALE                      | 571 (77.27%) |  |
|                  |    |                                               | FEMALE 168 (22.73%)       |              |  |
| DROPPED MEMBERS  |    |                                               | NON BINARY                | 0 (0.00%)    |  |
|                  |    |                                               | PREFER NOT TO ANSWER      | 0 (0.00%)    |  |
| DECEASED         | 9  |                                               |                           |              |  |
| CLUB CANCELLED   | 14 | CLICK HERE FOR CUMULATIVE                     | TOTAL FAMILY UNIT MEMBERS | 106          |  |
| OTHER            | 17 | MEMBERSHIP DATA                               |                           |              |  |
| TOTAL            | 40 |                                               | FAMILY MEMBERS PAYING HAI | LF DUES 53   |  |
|                  |    |                                               |                           |              |  |